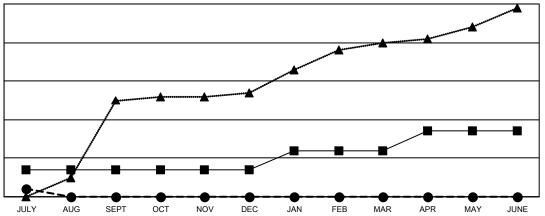

## GOALS AND ACTUAL NEW CLUBS CUMULATIVE

- CURRENT YEAR GOALS FOR NEW CLUBS
- CURRENT YEAR ACTUAL NEW CLUBS
- ▲ LAST YEAR ACTUAL NEW CLUBS