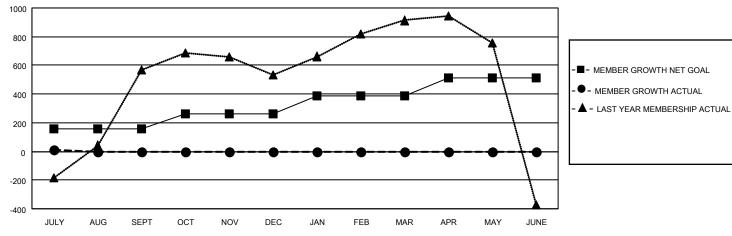

## GMT MONTHLY MEMBERSHIP PROGRESS REPORT

Multiple District 3234

Results as of: 7/31/2024

LOCATION: INDIA

GMT CA 6 - I

|                       | Club          | s         |               | Members               |                         |                         |                                                    |  |
|-----------------------|---------------|-----------|---------------|-----------------------|-------------------------|-------------------------|----------------------------------------------------|--|
| RESULTS FOR 2024-2025 |               |           |               | RESULTS FOR 2024-2025 |                         |                         |                                                    |  |
| QUARTER               | NEW CLUB GOAL | NEW CLUBS | DROPPED CLUBS | QUARTER MEM           | MBER GROWTH NET<br>GOAL | MEMBER GROWTH<br>ACTUAL | DROPPED<br>MEMBERS ACTUAL<br>(including transfers) |  |
| JULY/AUG/SEPT         | 7             | 2         | 0             | JULY/AUG/SEPT         | 160                     | 237                     | 208                                                |  |
| OCT/NOV/DEC           | 0             | 0         | 0             | OCT/NOV/DEC           | 100                     | 0                       | 0                                                  |  |
| JAN/FEB/MAR           | 5             | 0         | 0             | JAN/FEB/MAR           | 130                     | 0                       | 0                                                  |  |
| APR/MAY/JUNE          | 5             | 0         | 0             | APR/MAY/JUNE          | 120                     | 0                       | 0                                                  |  |

## GOALS AND ACTUAL MEMBERS CUMULATIVE

| DROPPED CLUBS: 0 |     | 55 CLUBS OF 422 ADDED 1 OR MORE<br>NEW MEMBERS | GENDER DISTRIBUTION  MALE 10,426 (65.07%) |                |       |
|------------------|-----|------------------------------------------------|-------------------------------------------|----------------|-------|
| DROPPED MEMBERS  |     |                                                | FEMALE                                    | 5,597 (34.93%) |       |
| DECEASED         | 2   | CLICK HERE FOR CUMULATIVE                      | TOTAL FAMILY UNIT MEMBERS                 |                | 6,936 |
| CLUB CANCELLED 0 |     | MEMBERSHIP DATA                                | FAMILY MEMBERS PAYING HALF DUES           |                | 3,744 |
| OTHER 204        |     |                                                |                                           |                |       |
| TOTAL            | 206 |                                                | 1000                                      |                |       |